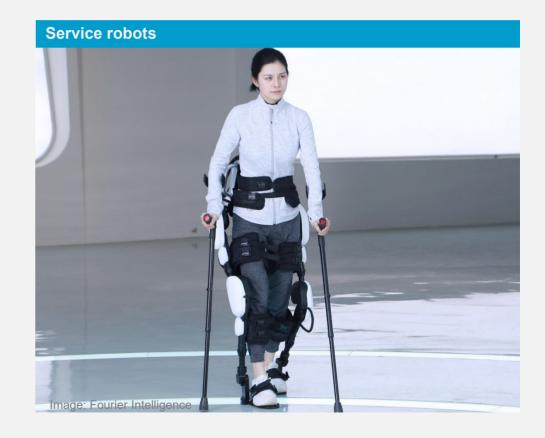

### Service robots – top findings

2021: Continuous growth

New professional service robots\*

• 121,000 units (+37%)

New consumer service robots

• 19 million units (+9%)

## Medical/Healthcare