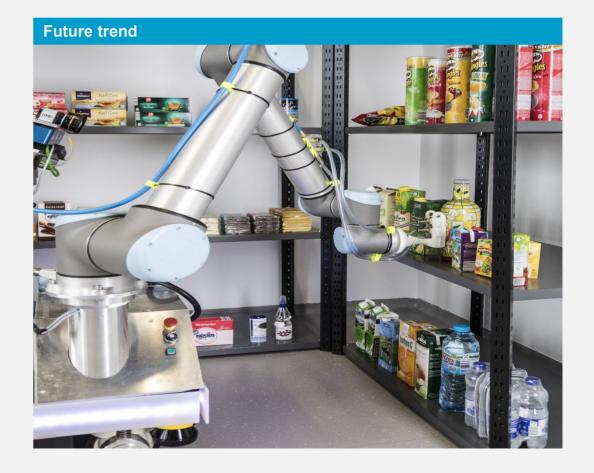

going to retire
- · Growing need for elderly care
- Situation similar in major economies
- > Massive labor shortage to be expected

2050

2020





Japan





# Labor Shortage beyond the Manufacturing Industry











- Intralogistics
  - in factories and e-commerce
- Professional Cleaning
- Inspection and Maintenance
- Hospitality
- Agriculture

## Megatrends







15 mn health care workers missing worldwide by 2030

Building square footage +39% by 2050 in the US

What's next?

Worldwide housing crisis - impacting 1.6 billion people by 2025



Glyphosat ban worldwide

### Service robots – top findings





2021: Continuous growth

New professional service robots\*

• 121,000 units (+37%)

New consumer service robots

• 19 million units (+9%)





## Transportation & Logistics









# Hospitality









## Medical/Healthcare





#### State of the art





# **Professional Cleaning**









# **Agriculture**









#### The United States is home of most service robot suppliers

IFR
International
Federation of
Reportics

## Service robot manufacturers by country (top 10) all applications



# 2013-2016: baby boom years for service robotics









Lack of skilled staff/ Demographic change

New business models: Robots-as-a-Service

 Technology advances and AI are opening up new use cases and improves performance in existing ones







## Thank you for your attention.

IFR International Federation of Robotics c/o VDMA Robotics + Automation 60528 Frankfurt Main, Germany



+49 69 6603 1502



secretariat@ifr.org



https://ifr.org/



@IFR\_Robots



https://www