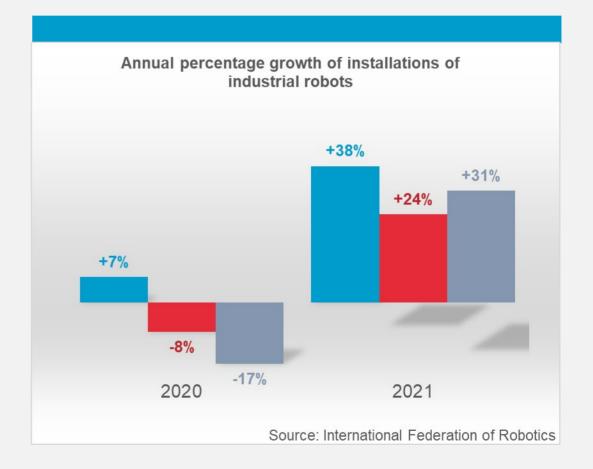

#### 2021: Robot installations hit new record level

"The automation booster ignited"

Strong recovery from the pandemic year

#### **New robots**

- 517,000 units (+31%)
- highest number in history
- CAGR 2016-2021: +11%

#### **Robot stock**

- 3.5 million units (+15%)
- CAGR 2016-2021: +14%

IFR
International
Federation of
Robotics

IFR
International
Federation of
Reportics