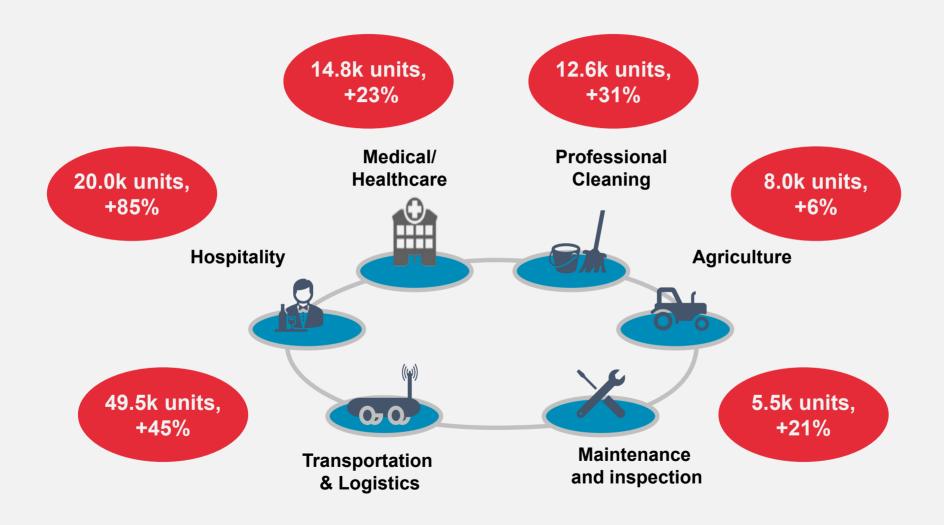

# Labor Shortage beyond the Manufacturing Industry

- Intralogistics
  - in factories and e-commerce
- Professional Cleaning
- Inspection and Maintenance
- Hospitality
- Agriculture

### Service robots – top findings

2021: Continuous growth

New professional service robots\*

• 121,000 units (+37%)

New consumer service robots

• 19 million units (+9%)