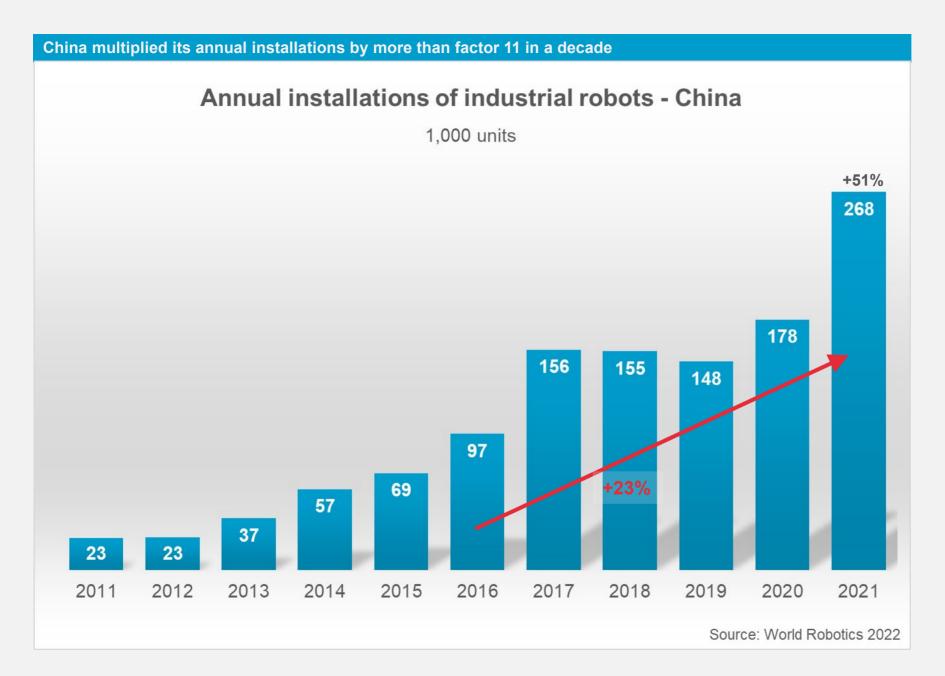

#### 2021: Robot installations hit new record level

"The automation booster ignited"

Strong recovery from the pandemic year

#### **New robots**

- 517,000 units (+31%)
- highest number in history
- CAGR 2016-2021: +11%