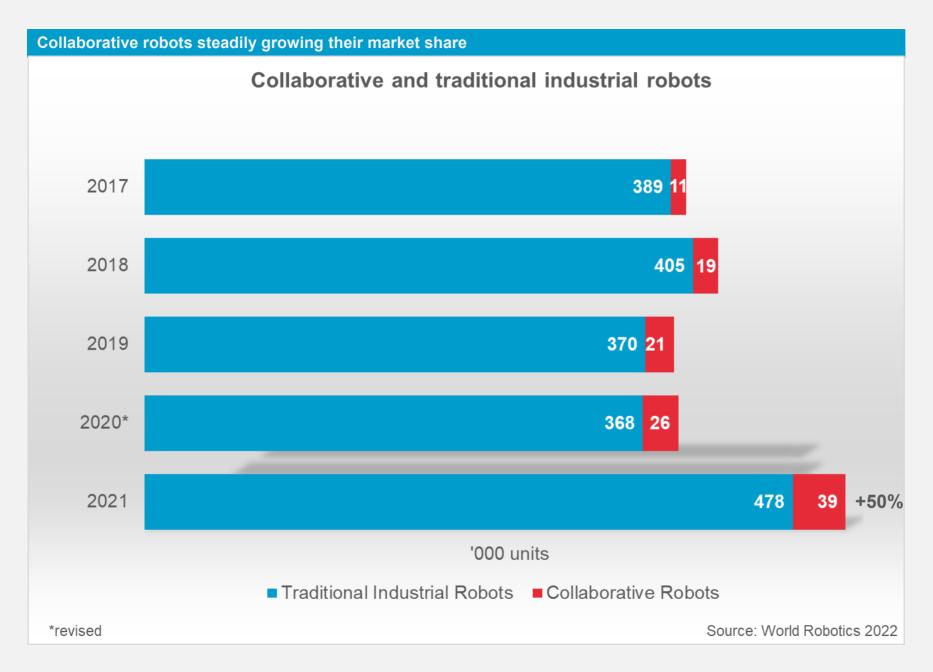

## Technological trends

Sustainable development

Advancements in adjacent technologies

Human-robot collaboration steadily developing