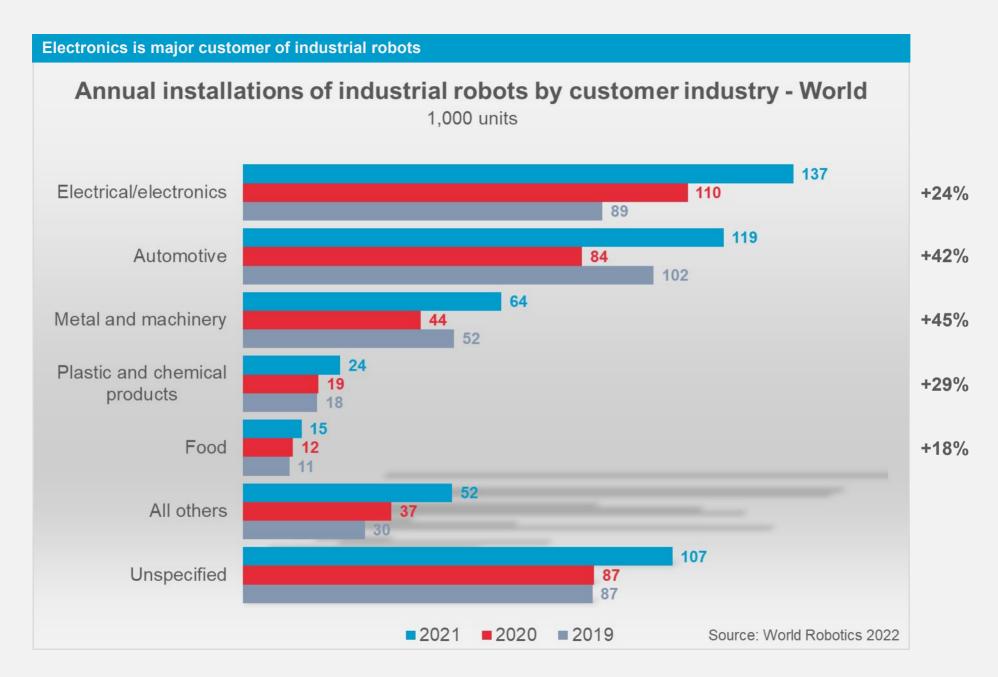

### Industrial robots - top findings

#### 2021: Robot installations hit new record level

"The automation booster ignited"

Strong recovery from the pandemic year