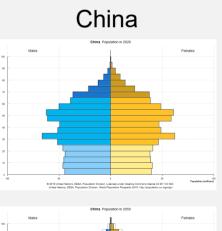

# Long-term Growth Driver: Demographic change

- Low birth rates (< 2.1 children per woman) and babyboom generation going to retire
- · Growing need for elderly care
- Situation similar in major economies
- > Massive labor shortage to be expected