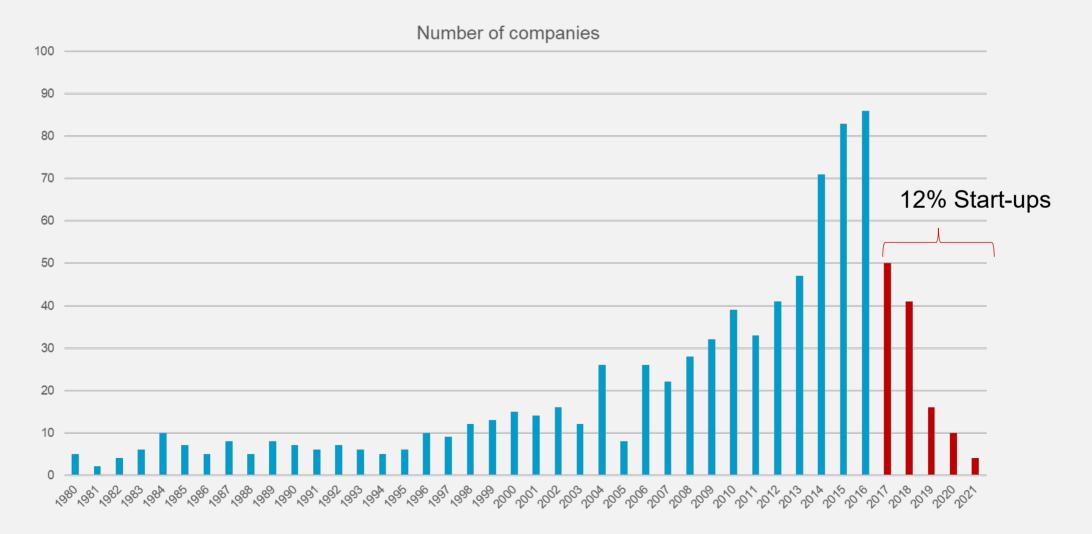

# 2013-2016: baby boom years for service robotics

Lack of skilled staff/ Demographic change

New business models: Robots-as-a-Service

 Technology advances and AI are opening up new use cases and improves performance in existing ones