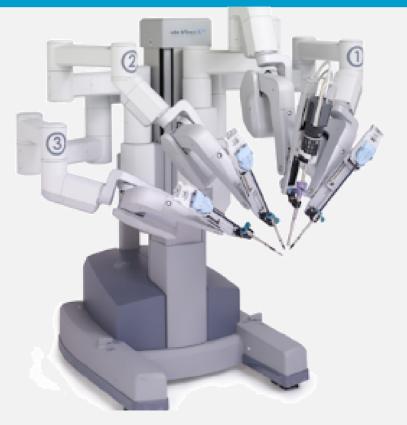

ajor economies
- > Massive labor shortage to be expected

2050

2020





Japan





# Labor Shortage beyond the Manufacturing Industry











- Intralogistics
  - in factories and e-commerce
- Professional Cleaning
- Inspection and Maintenance
- Hospitality
- Agriculture

## Megatrends







15 mn health care workers missing worldwide by 2030

Building square footage +39% by 2050 in the US

What's next?

Worldwide housing crisis - impacting 1.6 billion people by 2025



Glyphosat ban worldwide

### Service robots – top findings





2021: Continuous growth

New professional service robots\*

• 121,000 units (+37%)

New consumer service robots

• 19 million units (+9%)





## Transportation & Logistics









# Hospitality









## Medical/Healthcare





#### State of the art





# **Professional Cleaning**









# **Agriculture**









#### The United States is home of most service robot suppliers

IFR
International
Federation of
Reportics

## Service robot manufacturers by country (top 10) all applications



# 2013-2016: baby boom years for service robotics









Lack of skilled staff/ Demographic change

New business models: Robots-as-a-Service

 Technology advances and AI are opening up new use cases and improves performance in existing ones







## Thank you for your attention.

IFR International Federation of Robotics c/o VDMA Robotics + Automation 60528 Frankfurt Main, Germany



+49 69 6603 1502



secretariat@ifr.org



https://ifr.org/



@IFR\_Robots



https://www.youtube.com/c/IFRInternationalFederationofRobotics



https://www.linkedin