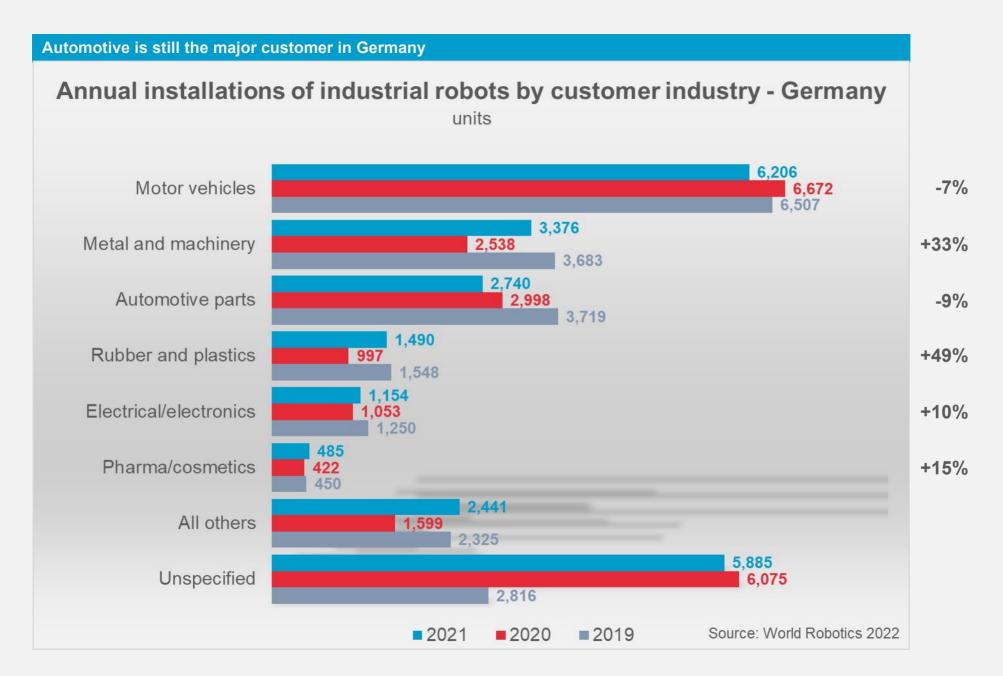

### Industrial robots - top findings

#### 2021: Robot installations hit new record level

"The automation booster ignited"

Strong recovery from the pandemic year