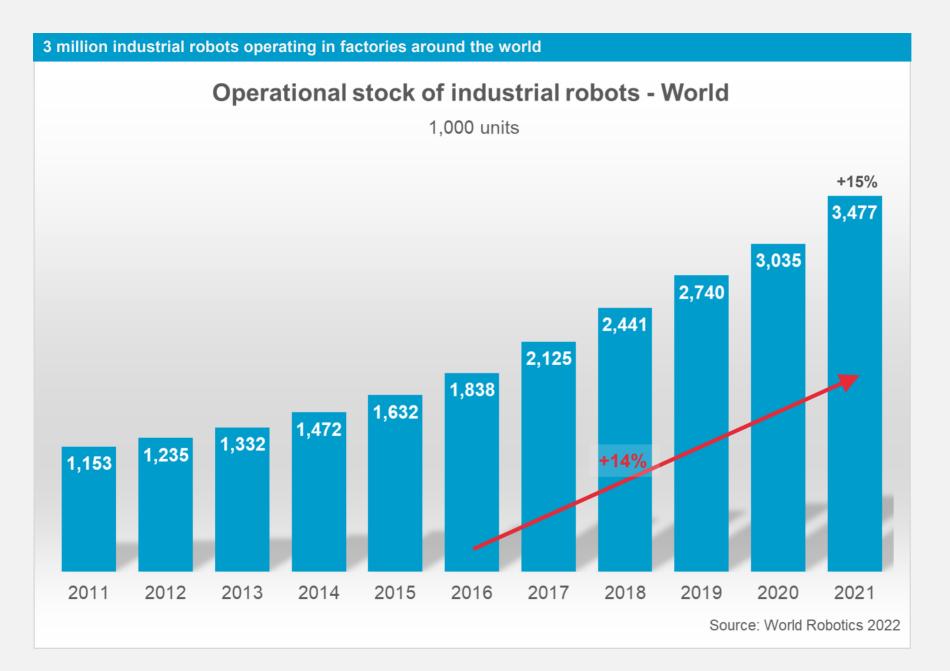

#### **Robot stock**

- 3.5 million units (+15%)
- CAGR 2016-2021: +14%

IFR
International
Federation of
Robotics

IFR
International
Federation of
Reportics