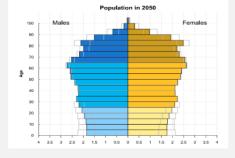

# Long-term Growth Driver: Demographic change

- Low birth rates (< 2.1 children per woman) and babyboom generation going to retire
- · Growing need for elderly care
- Situation similar in major economies
- > Massive labor shortage to be expected

2050

2020

Japan