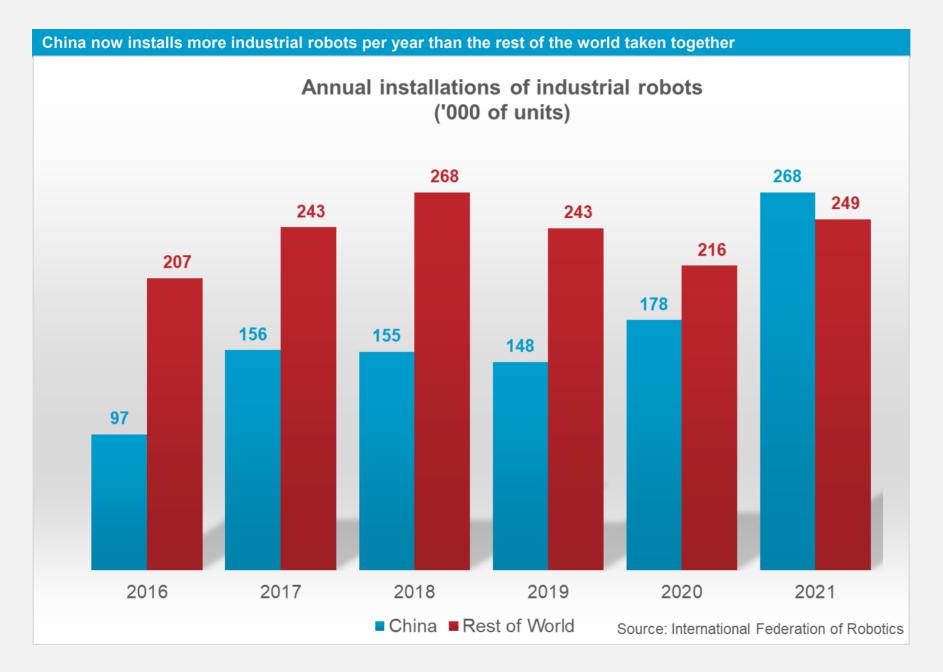

#### 2021: Robot installations hit new record level

"The automation booster ignited"

Strong recovery from the pandemic year

#### **New robots**

- 517,000 units (+31%)
- highest number in history
- CAGR 2016-2021: +11%