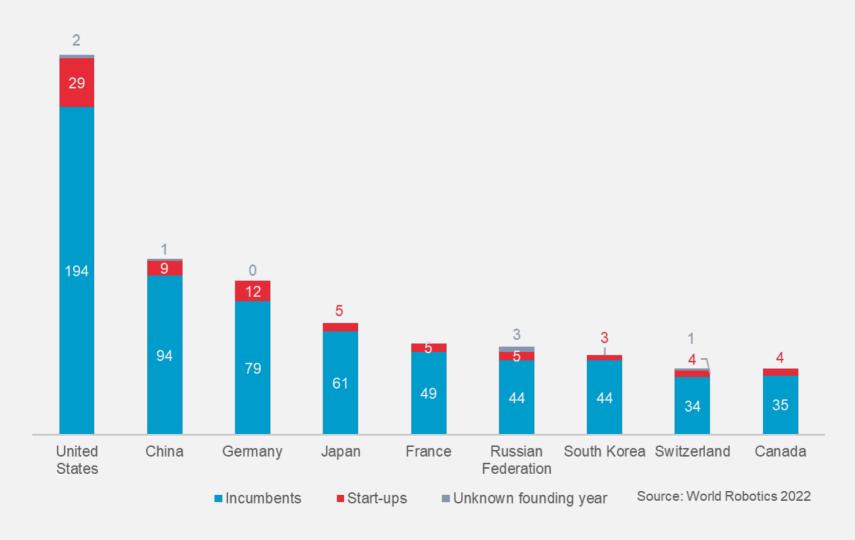

#### The United States is home of most service robot suppliers

IFR
International
Federation of
Reportics

## Service robot manufacturers by country (top 10) all applications