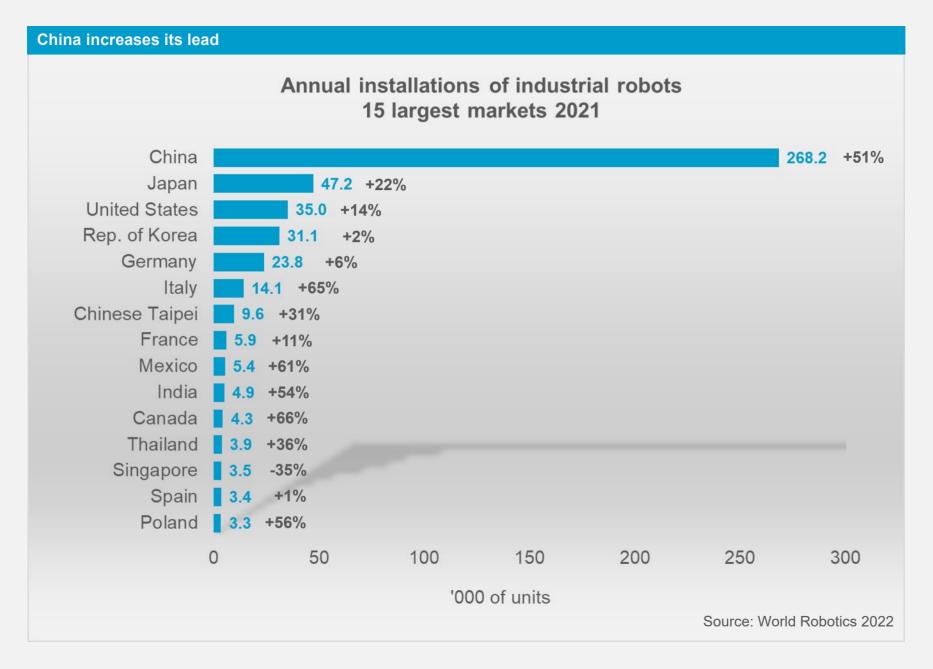

#### 2021: Robot installations hit new record level

"The automation booster ignited"

Strong recovery from the pandemic year

#### **New robots**

- 517,000 units (+31%)
- highest number in history
- CAGR 2016-2021: +11%