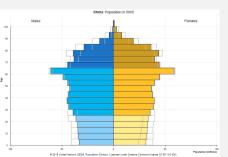

# Long-term Growth Driver: Demographic change

- Low birth rates (< 2.1 children per woman) and babyboom generation going to retire
- · Growing need for elderly care
- Situation similar in major economies
- > Massive labor shortage to be expected