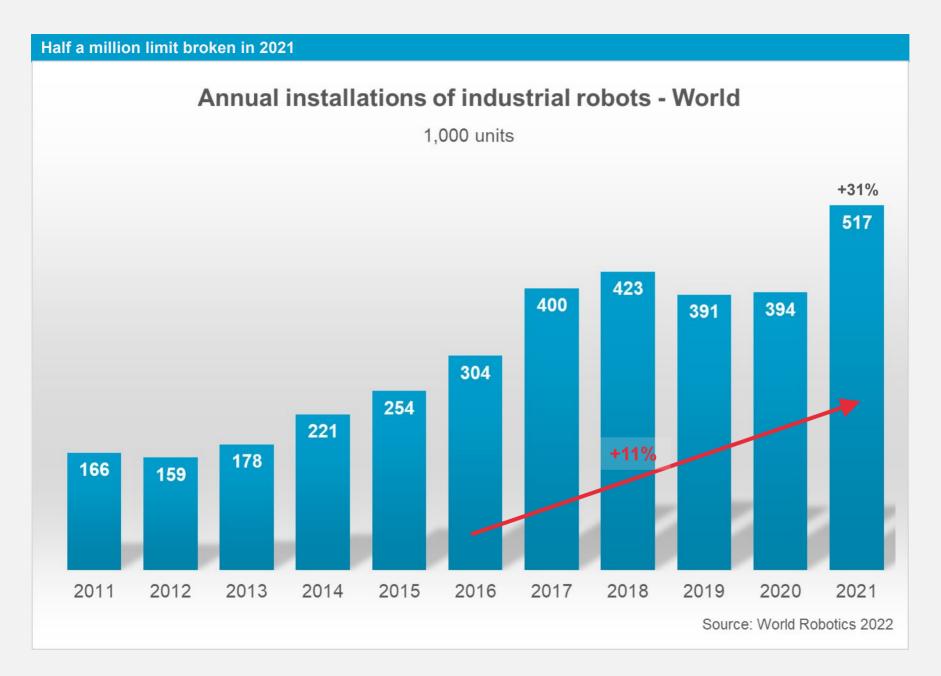

#### 2021: Robot installations hit new record level

"The automation booster ignited"

Strong recovery from the pandemic year

#### **New robots**

- 517,000 units (+31%)
- highest number in history
- CAGR 2016-2021: +11%