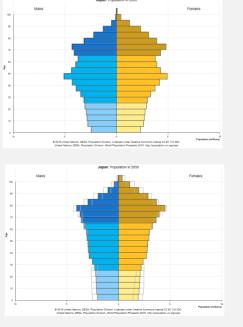

# Long-term Growth Driver: Demographic change

- Low birth rates (< 2.1 children per woman) and babyboom generation going to retire
- · Growing need for elderly care
- Situation similar in major economies
- > Massive labor shortage to be expected

2050

2020

Japan