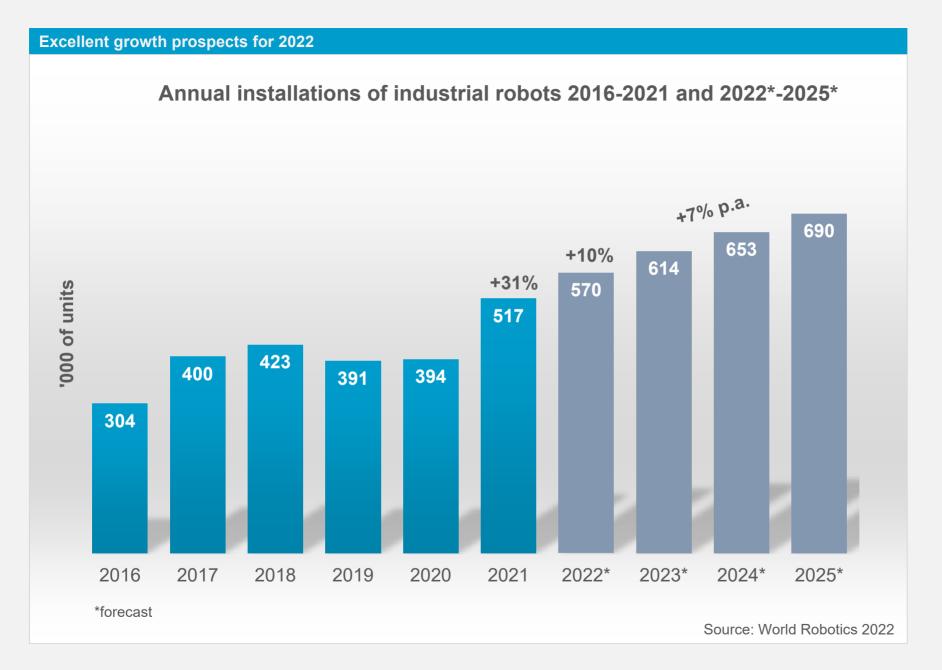

#### 2021: Robot installations hit new record level

"The automation booster ignited"

Strong recovery from the pandemic year

#### **New robots**

- 517,000 units (+31%)
- highest number in history
- CAGR 2016-2021: +11%

#### **Robot stock**

- 3.5 million units (+15%)
- CAGR 2016-2021: +14%

IFR
International
Federation of
Robotics

IFR
International
Federation of
Reportics