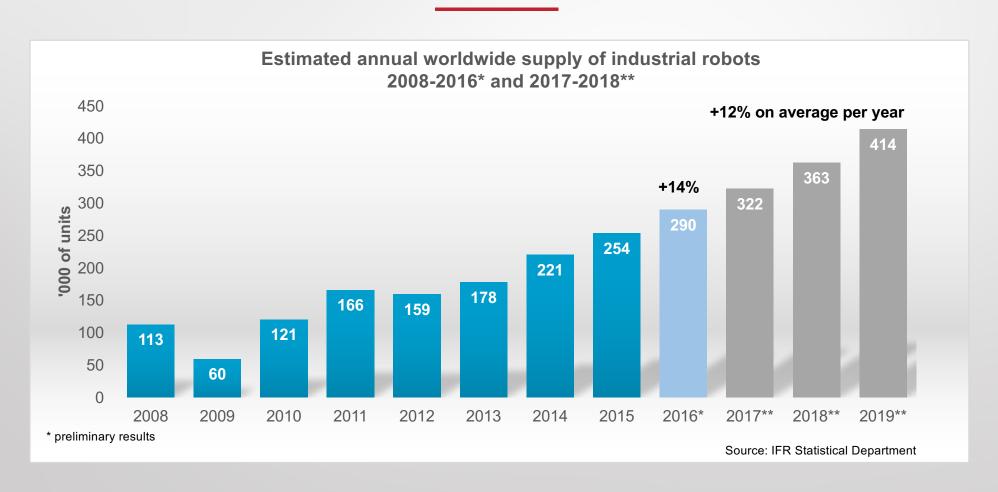

### World: new peak in 2016

About 290,000 industrial robots installed, 14% more than in 2015