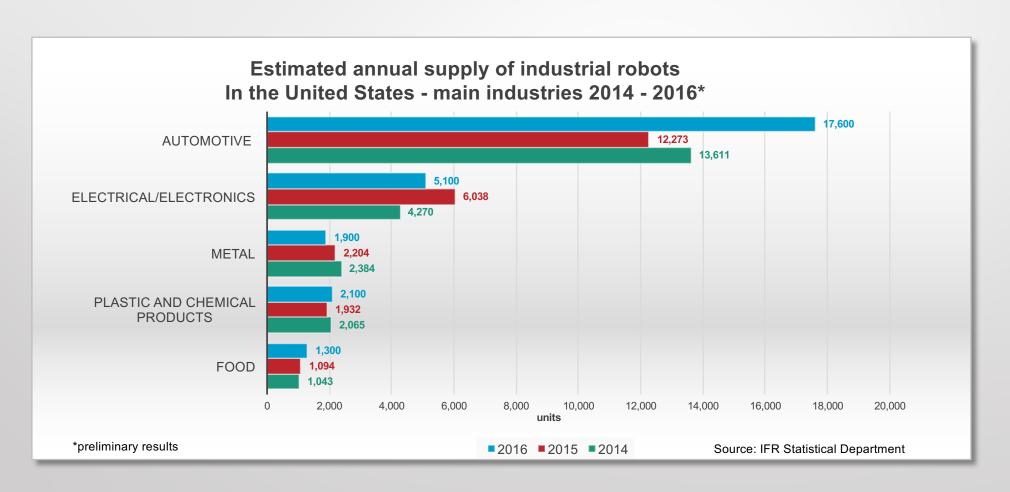

#### **Driver of the growth in 2016: Automotive**

About 17,600 industrial robots installed, 43% more than 2015