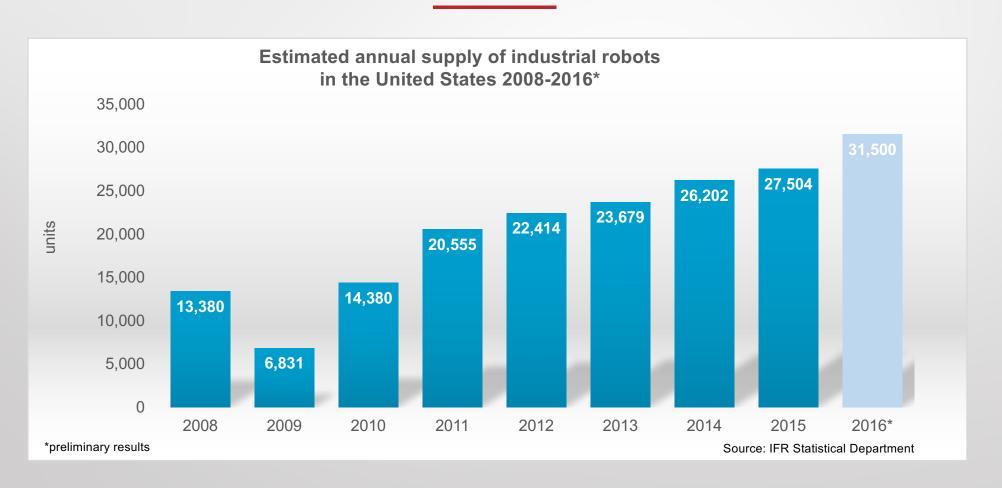

### USA: new peak in 2016

About 31,500 industrial robots installed, 15% more than 2015