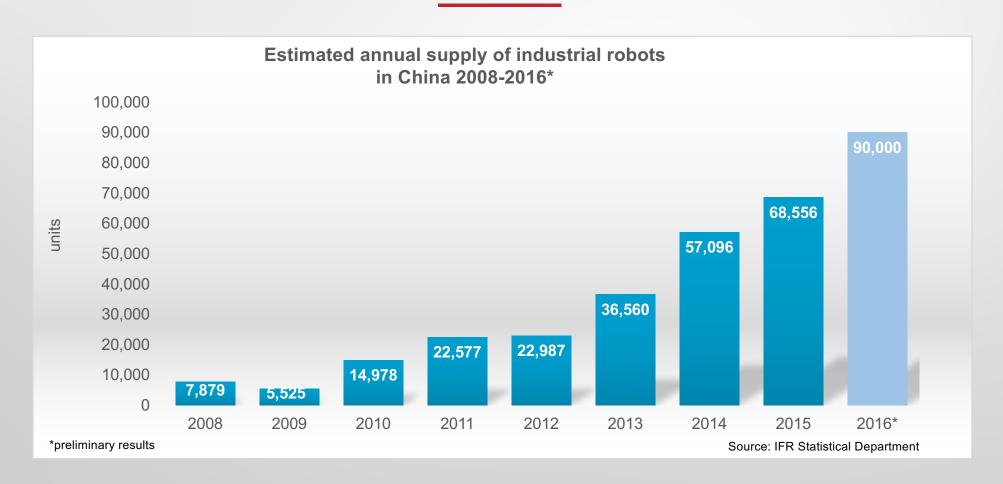

### China: new peak in 2016

Almost 90,000 industrial robots installed, 31% more than in 2015