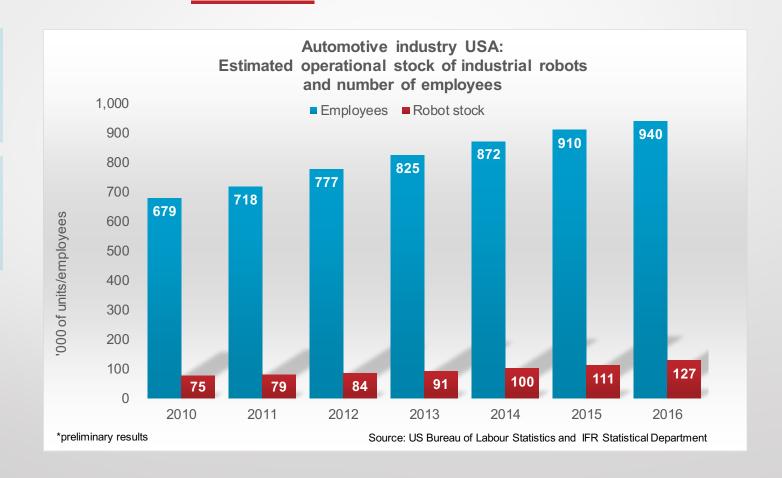

#### Automotive industry USA: increase of robots and jobs

+9% CAGR Stock of industrial robots

+6% CAGR Employees 2010-2016